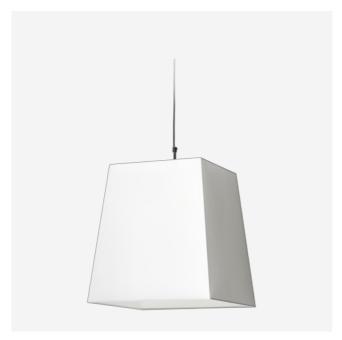

# Square Light

MARCEL WANDERS

A classic lamp from the Moooi lighting collection both versatile and charismatic in form and function.

### Detailing

An easy shape thats easy to install and easy to combine. Its a square after all!

### Square Light

**Dimensions** 

43cm | 16.9"

45cm | 1...

Product

**WIDTH** 43cm | 16.9" **HEIGHT** 45cm | 17.7"

**DEPTH** 43cm | 16.9"

**WEIGHT NETTO** 1.3kg | 2.87lbs